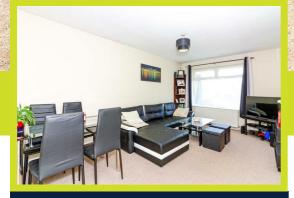

FEEL

Accommodation comprises Entrance Hall, Living Room, Kitchen, Two Bedrooms, Bathroom, South facing rear garden and a driveway to the front of the property providing off road parking for several vehicles.

# Accommodation

uPVC obscured double glazed door into:

Entrance Hall Radiator. Door to:

Lounge 15'7 x 10'3 (4.75m x 3.12m) Double glazed window, radiator.

**Kitchen 10'11 x 5'1 (3.33m x 1.55m)** Floor and wall units with inset stainless steel sink with mixer tap over, electric oven and hob and extractor, space for fridge/freezer, plumbing for washing machine, part tiled walls, smoke alarm.