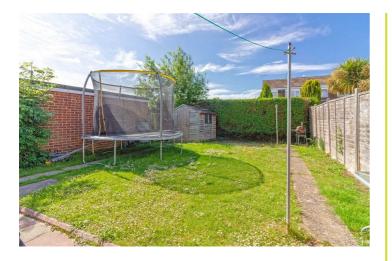

## OUTSIDE

South Facing Rear Garden

Laid to lawn, crazy paved patio,

Front Garden Laid to lawn with driveway, parking for several vehicles.