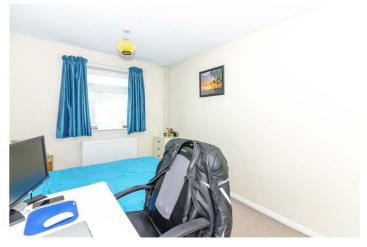

Bedroom One 13'3 x 8'7 (4.04m x 2.62m ) Double glazed window, smoke alarm, radiator.

Bedroom Two 9'4 x 6'9 ( $2.84m \times 2.06m$ ) Double glazed door leading out to the rear garden, radiator.