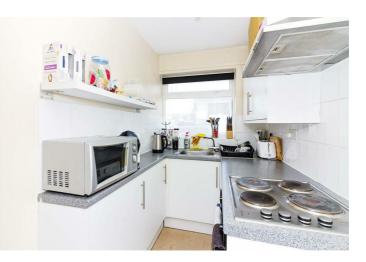

# Accommodation

uPVC obscured double glazed door into:

Entrance Hall Radiator. Door to:

Lounge 15'7 x 10'3 (4.75m x 3.12m) Double glazed window, radiator.

**Kitchen 10'11 x 5'1 (3.33m x 1.55m)** Floor and wall units with inset stainless steel sink with mixer tap over, electric oven and hob and extractor, space for fridge/freezer, plumbing for washing machine, part tiled walls, smoke alarm.